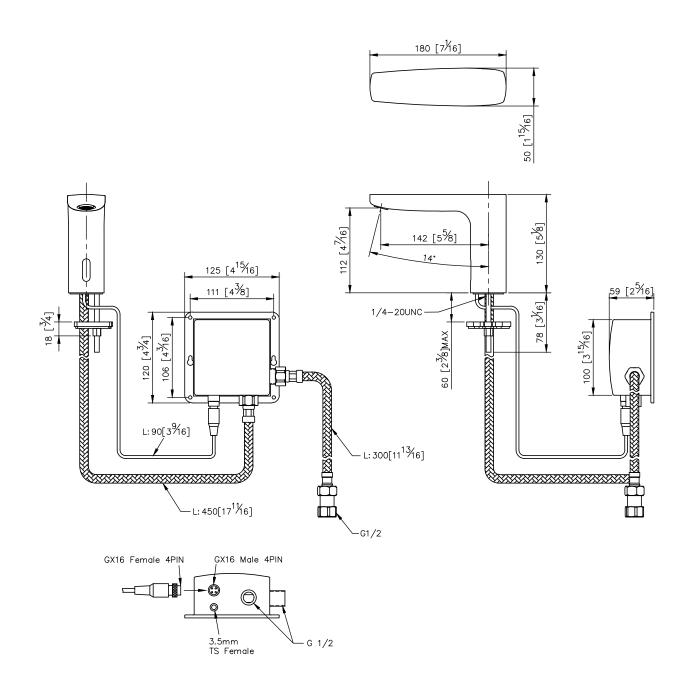

unit: mm[inch]

## Sensor Basin Faucet (Cold Only)(DC) 9779-S0-80CP

- 1.Infrared Sensor Automatic Detection.
- 2.Safety Guard: Valve off if water flowing over 60sec.
- 3. Automatically detect the environment, adjust the sensor, and have anti-interference function.
- 4.Inner filter prevent the bloackage of sensor valve.
- 5. Power Source: Alkaline Battery AA x 4, DC6V(1.5V x 4).
- 6.Battery life test: about 300,000 alkaline batteries; about 100,000 carbon zinc batteries.
- 7.Flush Mode: Water start flowing if valid sening around 0.5sec~1.0sec.
- 8.Low power prompt: When battery power is low, red indicator light will be flashed for prompting battery replacement.
- 9. The faucet valve can stand the presure from 0.5 to 6 kgf/cm^2.