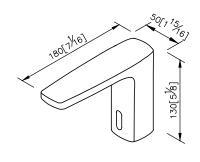

unit: mm[inch]

## Sensor Basin Faucet (Cold Only)(DC) 9779-S0-80CP

- 1.Infrared Sensor Automatic Detection.
- 2.Safety Guard: Valve off if water flowing over 60sec.
- 3. Automatically detect the environment, adjust the sensor, and have anti-interference function.
- 4.Inner filter prevent the bloackage of sensor valve.
- 5. Power Source: Alkaline Battery AA x 4, DC6V(1.5V x 4).
- 6.Battery life test: about 300,000 alkaline batteries; about 100,000 carbon zinc batteries.
- 7.Flush Mode: Water start flowing if valid sening around 0.5sec~1.0sec.
- 8.Low power prompt: When battery power is low, red indicator light will be flashed for prompting battery replacement.
- 9. The faucet valve can stand the presure from 0.5 to 6 kgf/cm^2.