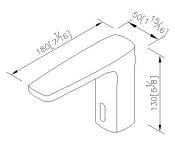

## **Certifictaion:**

**Fixing Kits:** 1.Mounting Bolt\*1 Rubber Washer\*1

Nut\*1 Bracket\*1

AWARD:

unit:mm[inch]