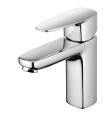

# Basin Faucet 8779-90-80CP

### **INTRODUCTION:**

Design Team created the Pan 2 Faucets with concise style, and integrated rectangular and circular lines into the shape design to fit for different basins easily and provide users various choices. Though it has just used the most basic geometric elements, the design team also varied the faucets to be special and bring the positive benefit for bathroom.

## **DESCRIPTION:**

- 1. Chrome plated finish meets the standard of ASTM-SC2.
- 2. Anti-erosion coating lets it keep clean easily.
- 3.Material of handle meets JIS 3771 standard.
- 4.Hose with SANTOPRENE tube (meets NSF approval), can be stood 10Kg/cm2 water pressure and 120°C heat.