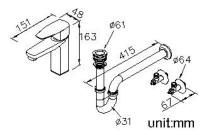

# Basin Faucet 8779-90-80CP

### **Fixing Kits:**

1.Mounting Bolt\*1 Rubber Washer\*1 Nut\*1 Bracket\*1