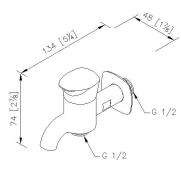

# Two-Way Bib Tap 6779-L3-80CP

#### **DESCRIPTION:**

1. Mixing the circle and square, and the simple, but unique handle, it shows out the creative elegance.

- 2. The connecting thread of main body is G 1/2.
- 3.Water flow could be diverted to 2 water outlets.
- 4.Past 500,000 times lifespan test.
- 5. Material of faceplate is stainless steel SUS 304.
- 6.With G 1/2 to water supply wall outlet.
- 7.Chrome plated finish meets the standard of ASTM-SC2.
- 8. Material of sand-casting body meets ISO CuZn40Pb standard.

### **Certifictaion:**

Fixing Kits: 1.N/A

unit:mm[inch]