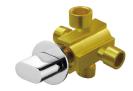

# **Perfecto**

2-Way Diverter (One Inlet) 7920-WB-82CP

### **DESCRIPTION:**

- 1. Casting valve body material meets ISO CuZn40Pb standard.
- 2. Forging handle material meets JIS 3771 Standard.
- 3. Water flow could be diverted to 2 water outlets.
- 4. The body of valve should be buried in the wall beforehand with 1"(2.5cm) adjusting tolerance in depth.
- 5. Chrome plated finish has met the ASTM-SC2 standard.
- 6. The connecting thread of main body is G 1/2.