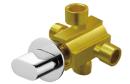

## 2-Way Diverter (One Inlet) 7920-WB-81CP

## **DESCRIPTION:**

- 1.Casting valve body material meets ISO CuZn40Pb standard.
- 2. Forging handle material meets JIS 3771 Standard.
- 3.Water flow could be diverted to 2 water outlets.
- 4. The body of valve should be buried in the wall beforehand with 1"(2.5cm) adjusting tolerance in depth.
- 5.Chrome plated finish has met the ASTM-SC2 standard.
- 6. The connecting thread of main body is G 1/2.