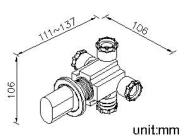

## 2-Way Diverter (One Inlet) 7920-WB-81CP

## **DESCRIPTION:**

- 1.Casting valve body material meets ISO CuZn40Pb standard.
- 2. Forging handle material meets JIS 3771 Standard.
- 3.Water flow could be diverted to 2 water outlets.
- 4. The body of valve should be buried in the wall beforehand with 1"(2.5cm) adjusting tolerance in depth.
- 5.Chrome plated finish has met the ASTM-SC2 standard.
- 6. The connecting thread of main body is G 1/2.