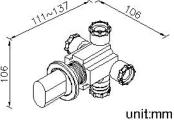

### **DESCRIPTION:**

- 1. Casting valve body material meets ISO CuZn40Pb standard.
- 2. Forging handle material meets JIS 3771 Standard.
- 3. Water flow could be diverted to 2 water outlets.
- 4. The body of valve should be buried in the wall beforehand with 1"(2.5cm) adjusting tolerance in depth.
- 5. Chrome plated finish has met the ASTM-SC2 standard.
- 6. The connecting thread of main body is G 1/2.