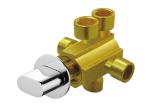

## **Perfecto**

2-Way Diverter (Two Inlets) 7920-W2-82CP

## **DESCRIPTION:**

- 1. Casting valve body material meets ISO CuZn40Pb standard.
- 2. Forging handle material meets JIS 3771 Standard.
- 3. Water flow could be diverted to 2 water outlets.
- 4. The body of valve should be buried in the wall beforehand with 1"(2.5cm) adjusting tolerance in depth.
- 5. Chrome plated finish has met the ASTM-SC2 standard.
- 6. The connecting thread of main body is G 1/2.