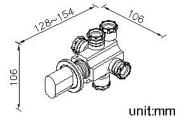

## **Perfecto**

2-Way Diverter (Two Inlets) 7920-W2-82CP

## **DESCRIPTION:**

- 1. Casting valve body material meets ISO CuZn40Pb standard.
- 2. Forging handle material meets JIS 3771 Standard.
- 3. Water flow could be diverted to 2 water outlets.
- 4. The body of valve should be buried in the wall beforehand with 1"(2.5cm) adjusting tolerance in depth.
- 5. Chrome plated finish has met the ASTM-SC2 standard.
- 6. The connecting thread of main body is G 1/2.