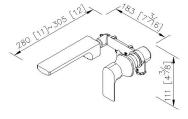

is great wisdom is the accumulation of Chinese culture for thousands of years, the principal of behaviors and embodiment of Eastern philosophy. Square and round of Arch 2 Basin Faucet present on the spout and handles design to display the perfect interpretation of ancient wisdom and modern style. Handles have been designed with straight and curved lines which created the unsymmetrical vision to catch people's eyes, moreover, designer symmetrically arrange two handles on both.



#### **DESCRIPTION:**

- 1.Brass meets JIS 3771 standard.
- 2. Premium metal construction for durability.
- 3. Justime finishes resist corrosion and tarnish.
- 4. Finish meets the standard of ASTM-SC2.
- 5.Use lead-free copper material.
- 6.Thread: G 1/2.
- 7. Coordinates with other products in Arch 2 collection.



unit: mm[inch]

## Certifictaion:

# **Fixing Kits:**

1.Hex Key2.5mm\*1 Set Screw\*1

#### AWARD: