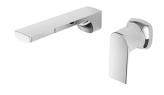

# Wall-Mounted Basin Mixer 5790-X2-80CP

#### INTRODUCTION:

As the ancient Chinese proverb said, square implies honest, round implies intelligent and the combination of both means wisdom. This great wisdom is the accumulation of Chinese culture for thousands of years, the principal of behaviors and embodiment of Eastern philosophy. Square and round of Arch 2 Basin Faucet present on the spout and handles design to display the perfect interpretation of ancient wisdom and modern style. Handles have been designed with straight and curved lines which created the unsymmetrical vision to catch people's eyes, moreover, designer symmetrically arrange two handles on both.